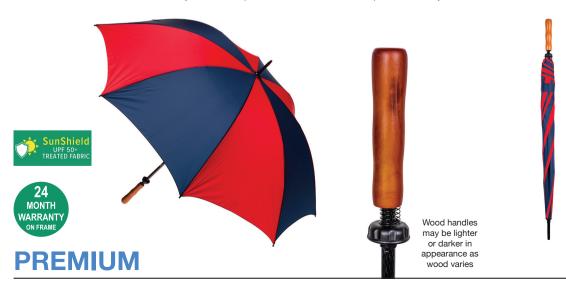

## ALBATROSS GOLF WITH WOOD HANDLE

Stock Code: G1-ALB-NVY-RED2

- ✓ UPF50+ Navy & Red Pongee Fabric
- √ Windproof Albatross Golf Frame
- √ Classic Wood Handle
- √ Fibreglass Shaft
- √ 8 Fully Flexible Fibreglass Ribs
- Lightning Resistant
- √ Resin Tip Cup