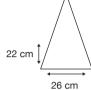

Weight:

555 grams.

Length Closed:

105 cm folded.

Length Tip To Tip: 132 cm coverage.

Logo Size

Recommended print areas are based on normal print location which is 5cm from the hemline & centred on the panel.