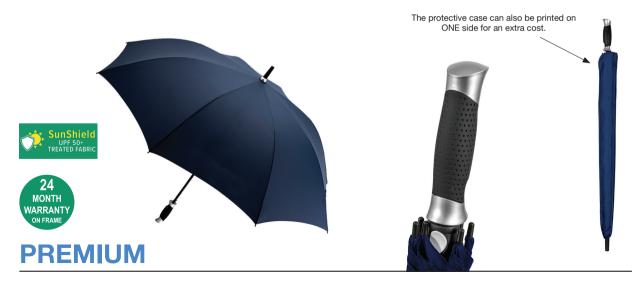

## PAR AUTO OPEN GOLF

Stock Code: G2-PAR-INK

**Ink Navy** Weight: Logo Size  $\checkmark$ **UPF50+ Pongee Fabric Canopy** 650 grams. Recommended print Windproof Auto Open Golf Frame  $\checkmark$ areas are based on normal print location **Rubber Dimple Handle & Ferrule End** Length Closed:  $\checkmark$ which is 5cm from the 22 cm **Fibreglass Shaft** 99 cm folded. hemline & centred on  $\checkmark$ the panel. **8 Fully Flexible Fibreglass Ribs**  $\checkmark$ 26 cm **Lightning Resistant**  $\checkmark$ Length Tip To Tip: A slightly larger print area may be possible depending on the artwork. Please send an image of what is proposed & **Matching Protective Case** 123 cm coverage.  $\checkmark$ we can advise accordingly.