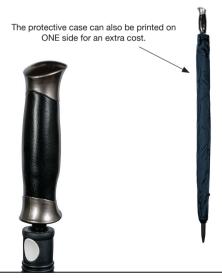

## PRO VENTED AUTO OPEN GOLF

Stock Code: G2-PRO-INK

✓ Ink Navy

✓ UPF50+ Pongee Fabric Canopy

√ Windproof Auto Open Vented Golf

√ Leatherette Handle

√ Fibreglass Shaft

√ 8 Fully Flexible Fibreglass Ribs

Lightning Resistant

Matching Protective Case

Weight:

765 grams.

Length Closed:

101 cm folded.

Length Tip To Tip:

139 cm coverage.