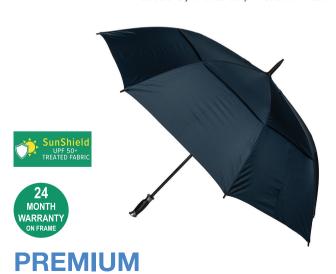

## PRO VENTED AUTO OPEN GOLF

Stock Code: G2-PRO-INK

✓ Ink Navy

✓ UPF50+ Pongee Fabric Canopy

√ Windproof Auto Open Vented Golf

√ Leatherette Handle

√ Fibreglass Shaft

√ 8 Fully Flexible Fibreglass Ribs

Lightning Resistant

Matching Protective Case

Weight:

765 grams.

Length Closed:

101 cm folded.

Length Tip To Tip:

139 cm coverage.