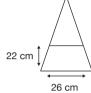

Logo Size

Recommended print areas are based on normal print location which is 5cm from the hemline & centred on the panel.

A slightly larger print area may be possible depending on the artwork. Please send an image of what is proposed & we can advise accordingly.