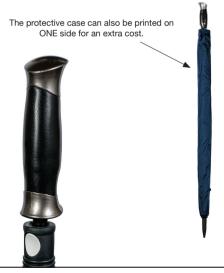

Lightning Resistant

Matching Protective Case

Weight:

765 grams.

Length Closed:

101 cm folded.

Length Tip To Tip:

139 cm coverage.