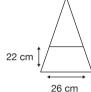

Logo Size

Recommended print areas are based on normal print location which is 5cm from the hemline & centred on the panel.

A slightly larger print area may be possible depending on the artwork. Please send an image of what is proposed & we can advise accordingly.