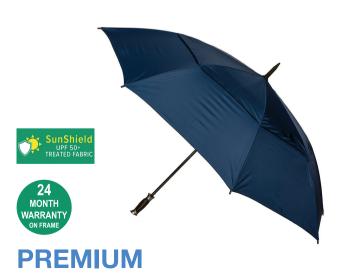

## PRO VENTED AUTO OPEN GOLF

Stock Code: G2-PRO-NVY

✓ Navy

✓ UPF50+ Pongee Fabric Canopy

√ Windproof Auto Open Vented Golf

√ Leatherette Handle

√ Fibreglass Shaft

8 Fully Flexible Fibreglass Ribs

Lightning Resistant

Matching Protective Case

Weight:

765 grams.

Length Closed:

101 cm folded.

Length Tip To Tip:

139 cm coverage.