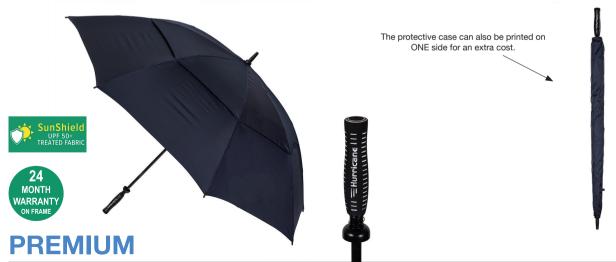

## HURRICANE CHORD REINFORCED VENTED

Stock Code: G3-HURRICANE-INK

✓ Ink Navy

✓ UPF50+ Treated Pongee Fabric Canopy

Windproof Vented Manual Open Golf Frame

✓ Chord Reinforced Interior for Extra Strength

√ Fibreglass Shaft

√ 8 Fully Flexible Fibreglass Ribs

√ Black Tip Cup

Hurricane branded Rubber Handle

Matching Protective Case

Weight:

750 grams.

Length Closed:

101 cm folded.

Length Tip To Tip:

141 cm coverage.

Logo Size

Recommended print areas are based on normal print location which is 5cm from the hemline & centred on the panel.

22 cm 26 cm

A slightly larger print area may be possible depending on the artwork. Please send an image of what is proposed & we can advise accordingly.