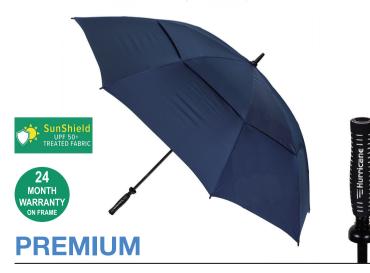

## HURRICANE CHORD REINFORCED VENTED

Stock Code: G3-HURRICANE-NVY

✓ Navy

✓ UPF50+ Treated Pongee Fabric Canopy

√ Windproof Vented Manual Open Golf Frame

Chord Reinforced Interior for Extra Strength

√ Fibreglass Shaft

8 Fully Flexible Fibreglass Ribs

√ Black Tip Cup

Hurricane branded Rubber Handle

√ Matching Protective Case

Weight:

750 grams.

Length Closed:

101 cm folded.

Length Tip To Tip:

141 cm coverage.

Logo Size

Recommended print areas are based on normal print location which is 5cm from the hemline & centred on the panel.

22 cm 26 cm

A slightly larger print area may be possible depending on the artwork. Please send an image of what is proposed & we can advise accordingly.