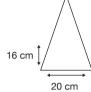

132 cm coverage.

Logo Size

Recommended print areas are based on normal print location which is 5cm from the hemline & centred on the panel.

A slightly larger print area may be possible depending on the artwork. Please send an image of what is proposed & we can advise accordingly.