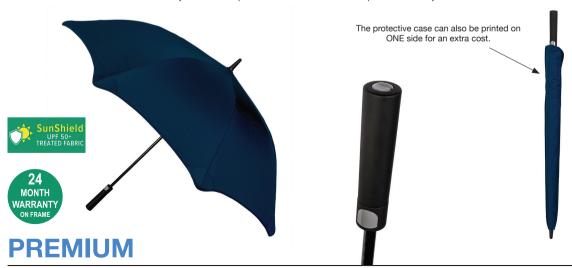

## **WAVES AUTO OPEN GOLF**

Stock Code: G5-WAVES-NVY

✓ Navy

√ UPF50+ Pongee Fabric Canopy

√ Windproof Auto Open Golf Frame

✓ Internal curved "Wave" Tips

√ Extra Strong Fibreglass Shaft

√ 8 Fully Flexible Fibreglass Ribs

√ Lightning Resistant

Smooth Finish Handle

Matching protective case

Weight:

750 grams.

Length Closed:

100 cm folded.

Length Tip To Tip:

132 cm coverage.

Logo Size

Recommended print areas are based on normal print location which is 5cm from the hemline & centred on the panel.

A slightly larger print area may be possible depending on the artwork. Please send an image of what is proposed & we can advise accordingly.