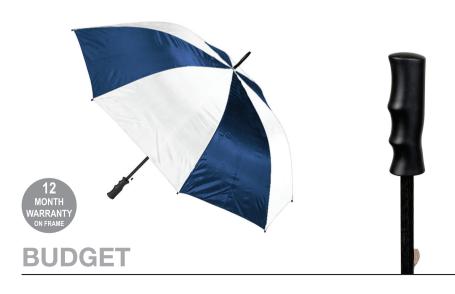

## **AUTO OPEN SPORTS GOLF**

Stock Code: GB-EAGLESPT-NY-W

√ Navy/White

√ Polyester Fabric Canopy

✓ Auto Open Sports Golf Frame

√ Wind Resistant

√ Metal Shaft

√ 8 Fibreglass Ribs

✓ Matt Finished Resin Tips

√ Matt Finished Resin Handle

Weight:

440 grams.

Length Closed:

93 cm folded.

Length Tip To Tip:

122 cm coverage.