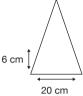

Logo Size

Recommended print areas are based on normal print location which is 5cm from the hemline & centred on the panel.

A slightly larger print area may be possible depending on the artwork. Please send an image of what is proposed & we can advise accordingly.