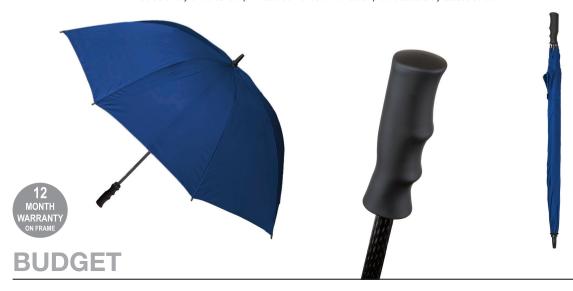

## MANUAL OPEN BASIC GOLF

## Stock Code: GC-BSCEAGLE-NVY

✓ Navy

√ Polyester Fabric Canopy

√ Manual Open Golf Frame

√ Wind Resistant

✓ Metal Shaft

√ 8 Fibreglass Ribs

√ Matt Finished Resin Tips

√ Rubberized Finished Handle

Weight:

475 grams.

Length Closed:

94 cm folded.

Length Tip To Tip:

129 cm coverage.

Logo Size