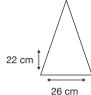

√ Rubberized Finished Handle

Weight:

475 grams.

Length Closed:

94 cm folded.

Length Tip To Tip:

129 cm coverage.

Logo Size