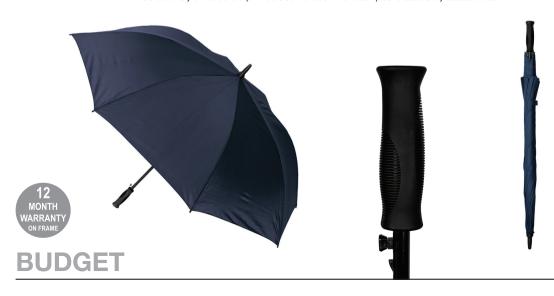

## **EXECUTIVE AUTO OPEN GOLF**

√ Ink Navy

√ Polyester Fabric Canopy

Auto Open Golf Frame

√ Wind Resistant

✓ Metal Shaft

√ 8 Fibreglass Ribs

✓ Matt Finished Resin Tips

✓ Rubber Grip Handle

Weight:

615 grams.

Length Closed:

96 cm folded.

Length Tip To Tip:

132 cm coverage.

Logo Size