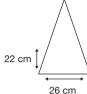

Recommended print areas are based on normal print location which is 5cm from the hemline & centred on the panel.

A slightly larger print area may be possible depending on the artwork. Please send an image of what is proposed & we can advise accordingly.