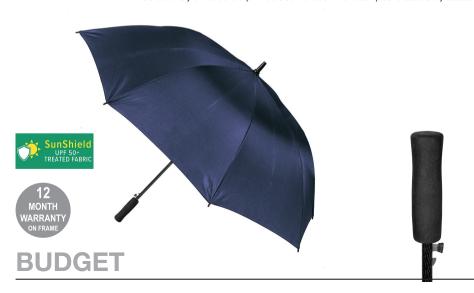

## WINDPROOF AUTO OPEN GOLF

Stock Code: GD-AUTOGOLF-NVY

√ Navy

✓ UPF50+ Treated Pongee Fabric Canopy

√ Windproof Auto Open Golf Frame

√ Fibreglass Shaft

√ 8 Fibreglass Ribs

√ Black Protective End Cap

√ Black EVA Handle

Weight:

590 grams.

Length Closed:

96 cm folded.

Length Tip To Tip: 132 cm coverage.

Recommended print areas are based on normal print location which is 5cm from the hemline & centred on the panel.