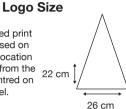

√ Black EVA Handle

Weight:

590 grams.

Length Closed:

96 cm folded.

Length Tip To Tip: 132 cm coverage.

Recommended print areas are based on normal print location which is 5cm from the hemline & centred on the panel.

A slightly larger print area may be possible depending on the artwork. Please send an image of what is proposed & we can advise accordingly.

Colours vary on screens & print outs so we recommend samples to accurately assess colour.