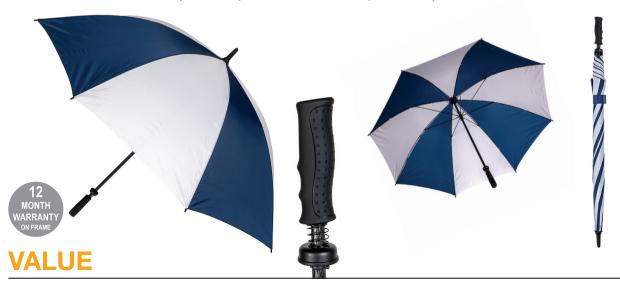

## WINDPROOF MANUAL OPEN GOLF

## Stock Code: GE-WNDPRF-NVYWHT

√ Navy/White

√ Pongee Fabric Canopy

Windproof Manual Open Frame

√ Fibreglass Shaft

√ 8 Fibreglass Ribs

√ Matt Finished Resin Tips

✓ Black Tip Cup

Rubber Grip Handle

Weight:

550 grams.

Length Closed:

99 cm folded.

Length Tip To Tip:

127 cm coverage.

Logo Size