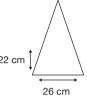

Recommended print areas are based on normal print location which is 5cm from the hemline & centred on the panel.

A slightly larger print area may be possible depending on the artwork. Please send an image of what is proposed & we can advise accordingly.