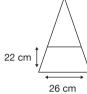

Logo Size

Recommended print areas are based on normal print location which is 5cm from the hemline & centred on the panel.

A slightly larger print area may be possible depending on the artwork. Please send an image of what is proposed & we can advise accordingly.