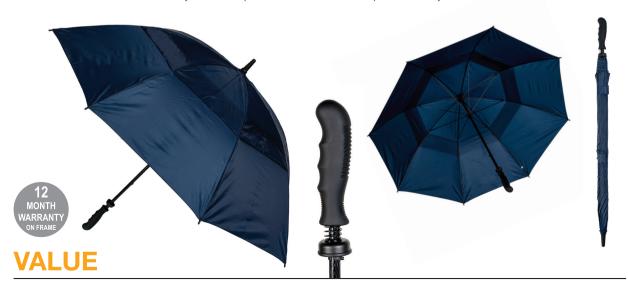

## WINDPROOF VENTED MANUAL OPEN GOLF

**Stock Code: GF-EAGLEVENT-NVY** 

| √ Navy |
|--------|
|--------|

√ Polyester Fabric Canopy

Windproof Manual Open Vented Frame

√ Fibreglass Shaft

√ 8 Fibreglass Ribs

✓ Matt Finished Resin Tips

√ Black Tip Cup

Rubber Grip Handle

Weight:

595 grams.

Length Closed:

101 cm folded.

Length Tip To Tip:

128 cm coverage.