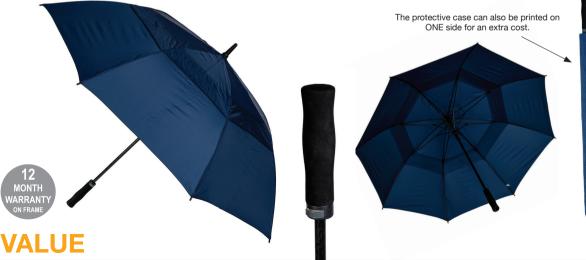

## Stock Code: GG-AUTOVENT-SNVY

Weight: Logo Size Pongee Fabric Canopy 600 grams. Recommended print Windproof Auto Open Vented Frame areas are based on normal print location **Fibreglass Shaft** Length Closed: which is 5cm from the 22 cm **8 Fibreglass Ribs** 100 cm folded. hemline & centred on the panel. **Matt Finished Resin Tips** 26 cm Smooth EVA Handle Length Tip To Tip: A slightly larger print area may be possible depending on the artwork. Please send an image of what is proposed & Matching Protective Case 130 cm coverage. we can advise accordingly. Colours vary on screens & print outs so we recommend samples to accurately assess colour. The protective case can also be printed on ONE side for an extra cost.