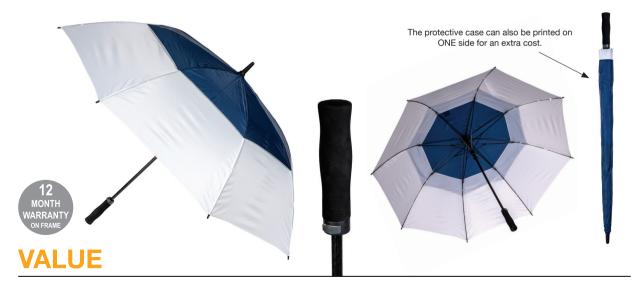

## WINDPROOF VENTED AUTO OPEN GOLF

## Stock Code: GG-AUTOVENT-TNVW

/ Navy/White

√ Nylon Fabric Canopy

Windproof Auto Open Vented Frame

√ Fibreglass Shaft

√ 8 Fibreglass Ribs

✓ Matt Finished Resin Tips

√ Smooth EVA Handle

Matching Protective Case

Weight:

600 grams.

Length Closed:

100 cm folded.

Length Tip To Tip:

130 cm coverage.

Logo Size