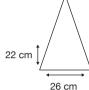

## MONSOON VENTED REINFORCED GOLF

✓ Dark Navy

✓ Nylon Fabric Canopy

√ Windproof Manual Opening Golf Frame

✓ Cord Support For Extra Strength

√ Fibreglass Shaft & 8 Fibreglass Ribs

Lightning Resistant

√ Straight Sport Rubber Handle

Matching Protective Case

Weight:

755 grams.

Length Closed:

106 cm folded.

Length Tip To Tip: 135 cm coverage.

Logo Size

Recommended print areas are based on normal print location which is 5cm from the hemline & centred on the panel.