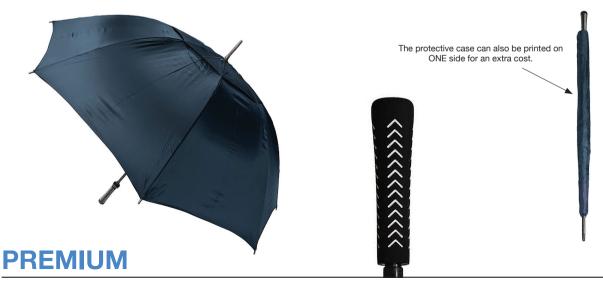

## MONSOON VENTED REINFORCED GOLF

✓ Dark Navy

✓ Nylon Fabric Canopy

√ Windproof Manual Opening Golf Frame

✓ Cord Support For Extra Strength

√ Fibreglass Shaft & 8 Fibreglass Ribs

Lightning Resistant

√ Straight Sport Rubber Handle

Matching Protective Case

Weight:

755 grams.

Length Closed:

106 cm folded.

Length Tip To Tip: 135 cm coverage.

Logo Size

Recommended print areas are based on normal print location which is 5cm from the hemline & centred on the panel.