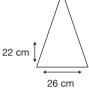

Straight Ribbed Wooden Handle

Weight:

490 grams.

Length Closed:

100 cm folded.

Length Tip To Tip:

130 cm coverage.

Logo Size