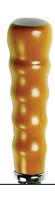

Straight Ribbed Wooden Handle

Weight:

490 grams.

Length Closed:

100 cm folded.

Length Tip To Tip:

130 cm coverage.

Logo Size

Colours vary on screens & print outs so we recommend samples to accurately assess colour.

Wood handles may be lighter or darker in appearance as wood varies