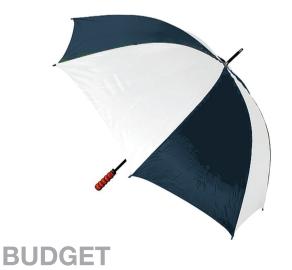

## **BUDGET GOLF WITH WOOD HANDLE**

## Stock Code: RN-C-CLUB-NVYWHT

Dark Navy / White

√ Polyester Fabric Canopy

√ Windproof

√ Manual Open Golf Frame

✓ Metal Shaft

8 Double Metal Ribs

√ Tip Cup

Straight Ribbed Wooden Handle

Weight:

490 grams.

Length Closed:

100 cm folded.

Length Tip To Tip:

130 cm coverage.

Logo Size