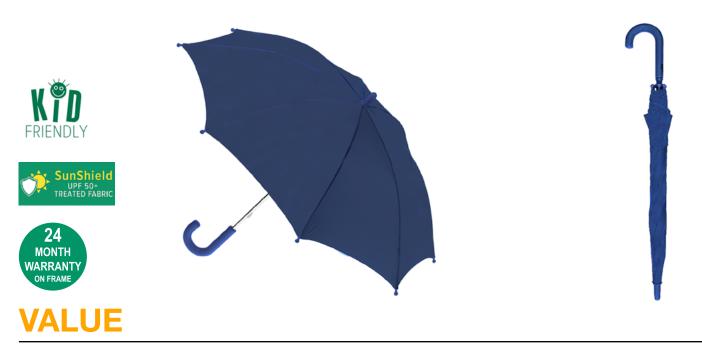

## **KIDS SAFE UMBRELLA**

Stock Code: K1-CN818-NAVY

- ✓ Navy
- ✓ UPF50+ Treated Pongee Canopy
- ✓ Manual Open
- Easy-Glide Safety Runner
- Flexible Fibreglass Ribs
- ✓ Safety Tips
- Matching Colour Handle
- ✓ Kid Friendly

Weight: 245 grams.

Length Closed: 63 cm folded.

Length Tip To Tip: 78 cm coverage.