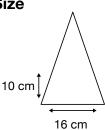

## Logo Size

Recommended print areas are based on normal print location which is 5cm from the hemline & centred on the panel.

A slightly larger print area may be possible depending on the artwork. Please send an image of what is proposed & we can advise accordingly.