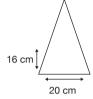

Logo Size

Recommended print areas are based on normal print location which is 5cm from the hemline & centred on the panel.

A slightly larger print area may be possible depending on the artwork. Please send an image of what is proposed & we can advise accordingly.