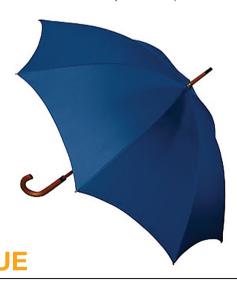

## MID SIZE WALKING

Stock Code: 4444NVY

✓ Dark Navy

√ Pongee Polyester Canopy

√ Manual Open

√ 8 Metal Ribs

✓ Laquered Wooden Shaft

✓ Lacquered Wooden Hook Handle

✓ Gun Metal Dress Ring

Gun Metal Tips

Weight:

430 grams.

Length Closed:

88 cm folded.

Length Tip To Tip:

106 cm coverage.