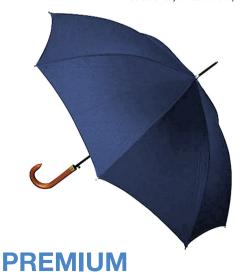

## PREMIUM AUTO OPEN

Stock Code: 6699NVY

✓ Dark Navy

√ Pongee Fabric Canopy

✓ Auto Open Frame

√ Metal Shaft

√ 8 Metal Ribs

√ Gold Metal Tips & Tip Cup

Lacquered Wooden Hook Handle

Matching Cuff Case

Weight:

435 grams.

Length Closed:

89 cm folded.

Length Tip To Tip:

104 cm coverage.