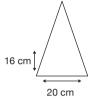

Logo Size

Recommended print areas are based on normal print location which is 5cm from the hemline & centred on the panel.

A slightly larger print area may be possible depending on the artwork. Please send an image of what is proposed & we can advise accordingly.