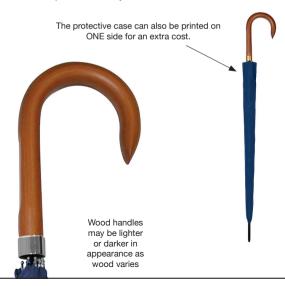

Lacquered Wooden Hook Handle

Matching Cuff Case

Weight:

435 grams.

Length Closed:

89 cm folded.

Length Tip To Tip:

104 cm coverage.