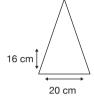

Logo Size

Recommended print areas are based on normal print location which is 5cm from the hemline & centred on the panel.

A slightly larger print area may be possible depending on the artwork. Please send an image of what is proposed & we can advise accordingly.