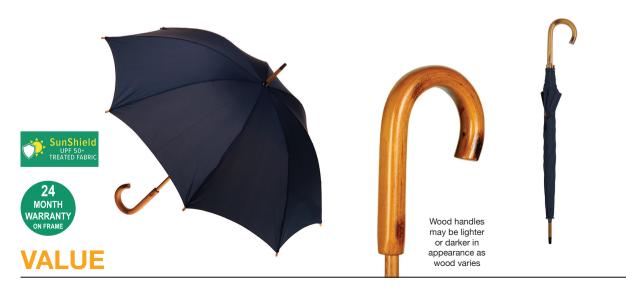

## **WOODEN CLASSIC**

Stock Code: A4-LRW804-INK

✓ Ink Navy

✓ UPF50+ Pongee Fabric Canopy

√ Windproof Manual Open Frame

√ 8 Flexible Fibreglass Ribs

√ Walking Length Size

√ Wood Shaft

Wood Handle

Decorative Wood Button On Tie Band

Weight:

350 grams.

Length Closed:

89 cm folded.

Length Tip To Tip:

103 cm coverage.