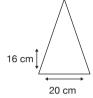

Logo Size

Recommended print areas are based on normal print location which is 5cm from the hemline & centred on the panel.

A slightly larger print area may be possible depending on the artwork. Please send an image of what is proposed & we can advise accordingly.