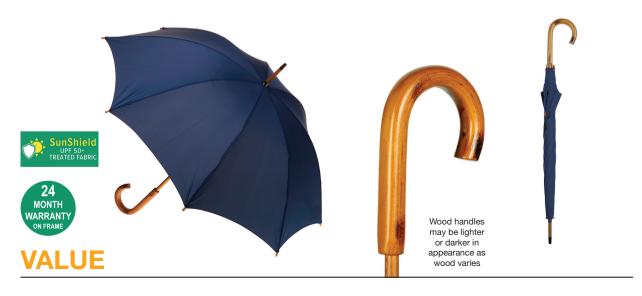

## **WOODEN CLASSIC**

Stock Code: A4-LRW804-NVY

Navy

**UPF50+ Pongee Fabric Canopy** 

**Windproof Manual Open Frame** 

8 Flexible Fibreglass Ribs

**Walking Length Size** 

**Wood Shaft** 

**Wood Handle** 

**Decorative Wood Button On Tie Band** 

Weight:

350 grams.

Length Closed:

89 cm folded.

Length Tip To Tip:

103 cm coverage.