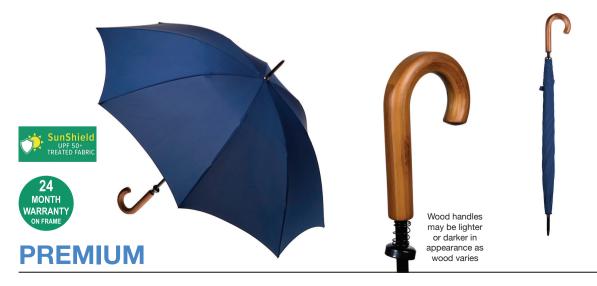

## LARGE COVER

Stock Code: E4-MR167-NVY

Navy

**UPF50+ Pongee Fabric Canopy** 

**Large Windproof Cover** 

**Regular Length Manual Open Frame** 

**Black Fibreglass Shaft** 

8 Flexible Fibreglass Ribs

**Decorative Wood Button On Tie Band** 

**Chunky Wood Handle** 

Weight:

490 grams.

Length Closed:

101 cm folded.

Length Tip To Tip: 119 cm coverage.

normal print location which is 5cm from the hemline & centred on