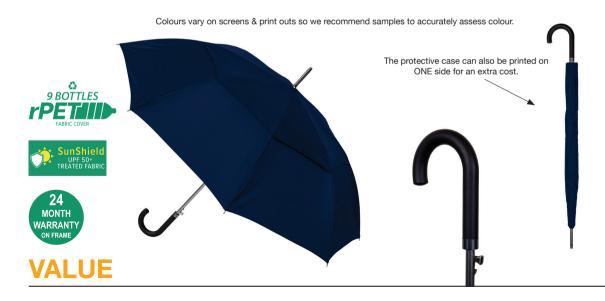

## **RPET AUTO OPEN VENTED**

Stock Code: E5-MRA899V-NVY

✓ Navy

√ RPET Recycled Pongee Polyester

√ Vented UPF50+ Treated Fabric Canopy

√ Auto Open Regular Length Frame

✓ Aluminium Shaft (Lightweight)

√ 8 Fibreglass Ribs

√ Smooth Finish Handle

Stylish Sleeve Style Pouch

Weight:

570 grams.

Length Closed:

96 cm folded.

Length Tip To Tip: 123 cm coverage.

Recommended print areas are based on normal print location which is 5cm from the