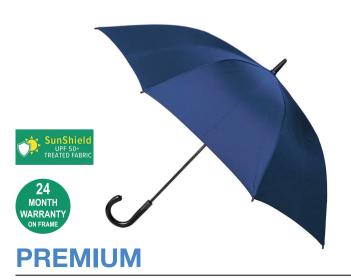

## **ULTIMATE LARGE AUTO OPEN**

Stock Code: E5-ULTIMATE-NVY

✓ Navy

✓ UPF50+ Pongee Fabric Canopy

√ Windproof Auto Open Frame

√ Smooth Opening & Closing

√ 8 Large Flexible Fibreglass Ribs

√ Fibreglass Shaft

✓ Stitched Leatherette Handle

Stylish Protective Sleeve

Weight:

510 grams.

Length Closed:

88 cm folded.

Length Tip To Tip:

113 cm coverage.