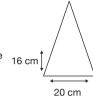

Logo Size

Recommended print areas are based on normal print location which is 5cm from the hemline & centred on the panel.

A slightly larger print area may be possible depending on the artwork. Please send an image of what is proposed & we can advise accordingly.