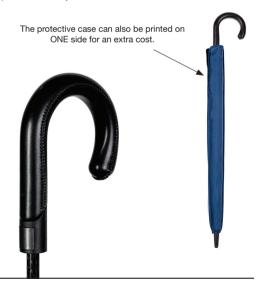

✓ Stitched Leatherette Handle

Stylish Protective Sleeve

Weight:

510 grams.

Length Closed:

88 cm folded.

Length Tip To Tip:

113 cm coverage.