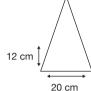

Logo Size

Recommended print areas are based on normal print location which is 5cm from the hemline & centred on the panel.

A slightly larger print area may be possible depending on the artwork. Please send an image of what is proposed & we can advise accordingly.