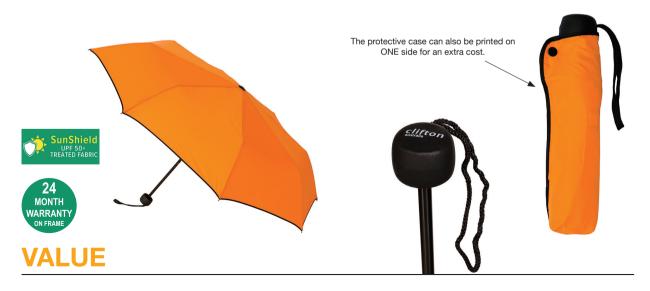

## **DELUXE WINDPROOF MINI MAXI**

Stock Code: A1-LF830-ORANGE

✓ Orange

✓ UPF50+ Pongee Fabric Canopy

✓ Deluxe Mini Maxi Manual Folding

√ 8 Metal & Fibreglass Ribs

√ 3 Fold Metal Shaft

√ Safety Release Button

Rubberized Handle

Matching Pipe Edge Cuff Case

Weight:

290 grams.

Length Closed:

24 cm folded.

Length Tip To Tip:

99 cm coverage.