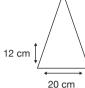

Logo Size

Recommended print areas are based on normal print location which is 5cm from the hemline & centred on the panel.

A slightly larger print area may be possible depending on the artwork. Please send an image of what is proposed & we can advise accordingly.