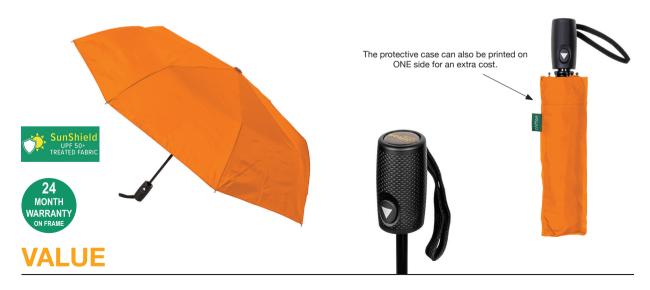

## **AUTO OPEN SMOOTH FOLDING**

Stock Code: A2-LFA840-ORAN

Orange

√ UPF50+ Pongee Fabric Canopy

√ Windproof Auto Open & Easy Close

√ 8 Metal & Fibreglass Ribs

√ 3 Fold Metal Shaft

√ Deluxe Hand Strap

Matt Finished Dimple Handle

Matching Cuff Case

Weight:

370 grams.

Length Closed:

31 cm folded.

Length Tip To Tip:

100 cm coverage.