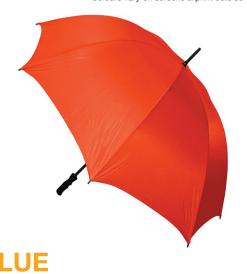

## ALBATROSS GOLF WITH BLACK HANDLE

Stock Code: ALBATROSSFGORNG-ORN

- ✓ Orange
- √ Nylon Fabric Canopy
- √ Manual Opening Windproof Frame
- √ Fibreglass Shaft
- √ 8 Fibreglass Ribs
- √ Lightning Resistant
- ✓ Moulded Straight Black Grip Handle
- Black Plastic Tips And Tip Cup

Weight:

555 grams.

Length Closed:

100 cm folded.

Length Tip To Tip:

130 cm coverage.

Logo Size

Recommended print areas are based on normal print location which is 5cm from the hemline & centred on the panel.