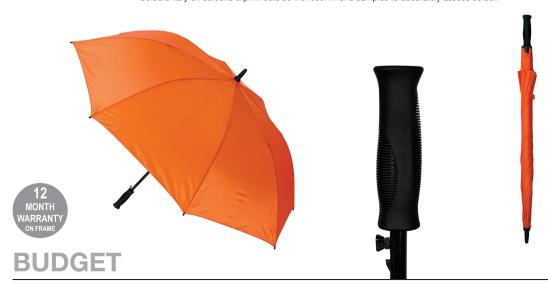

√ Polyester Fabric Canopy

√ Auto Open Golf Frame

√ Wind Resistant

√ Metal Shaft

√ 8 Fibreglass Ribs

Matt Finished Resin Tips

√ Rubber Grip Handle

Weight:

615 grams.

Length Closed:

96 cm folded.

Length Tip To Tip:

132 cm coverage.

Logo Size

Recommended print areas are based on normal print location which is 5cm from the hemline & centred on the panel.

A slightly larger print area may be possible depending on the artwork. Please send an image of what is proposed & we can advise accordingly.