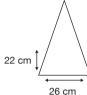

615 grams.

Length Closed:

96 cm folded.

Length Tip To Tip:

132 cm coverage.

Logo Size

Recommended print areas are based on normal print location which is 5cm from the hemline & centred on the panel.

A slightly larger print area may be possible depending on the artwork. Please send an image of what is proposed & we can advise accordingly.