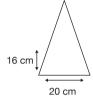

Logo Size

Recommended print areas are based on normal print location which is 5cm from the hemline & centred on the panel.

A slightly larger print area may be possible depending on the artwork. Please send an image of what is proposed & we can advise accordingly.