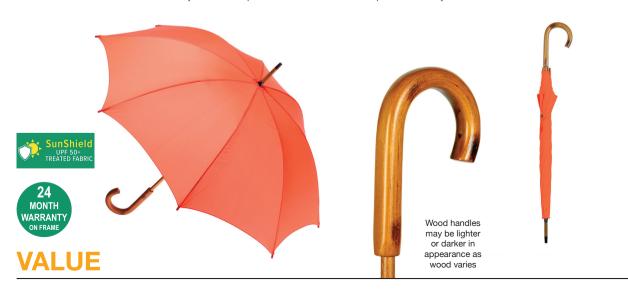

## **WOODEN CLASSIC**

Stock Code: A4-LRW804-ORANGE

✓ Orange

√ UPF50+ Pongee Fabric Canopy

√ Windproof Manual Open Frame

√ 8 Flexible Fibreglass Ribs

√ Walking Length Size

√ Wood Shaft

√ Wood Handle

Decorative Wood Button On Tie Band

Weight:

350 grams.

Length Closed:

89 cm folded.

Length Tip To Tip:

103 cm coverage.