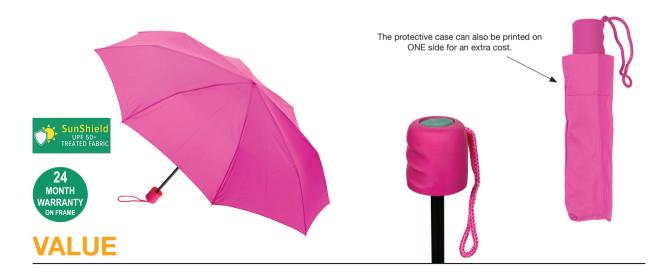

## WINDPROOF MINI MAXI

Stock Code: A1-LF828-DPPINK

✓ Deep Pink

✓ UPF50+ Pongee Fabric Canopy

√ Windproof Mini Maxi Manual Folding

√ 8 Metal & Fibreglass Ribs

√ 3 Fold Metal Shaft

√ Safety Release Button

Matching Rubberized Handle

Matching Cuff Case

Weight:

270 grams.

Lenath Closed:

25 cm folded.

Length Tip To Tip:

99 cm coverage.