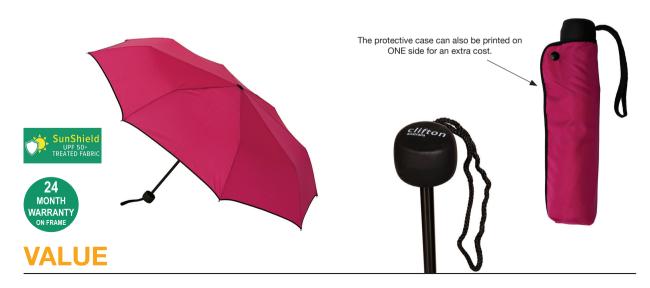

## **DELUXE WINDPROOF MINI MAXI**

Stock Code: A1-LF830-DKFUSC

✓ Dark Fuschia Pink

√ UPF50+ Pongee Fabric Canopy

✓ Deluxe Mini Maxi Manual Folding

√ 8 Metal & Fibreglass Ribs

√ 3 Fold Metal Shaft

√ Safety Release Button

Rubberized Handle

Matching Pipe Edge Cuff Case

Weight:

290 grams.

Length Closed:

24 cm folded.

Length Tip To Tip:

99 cm coverage.