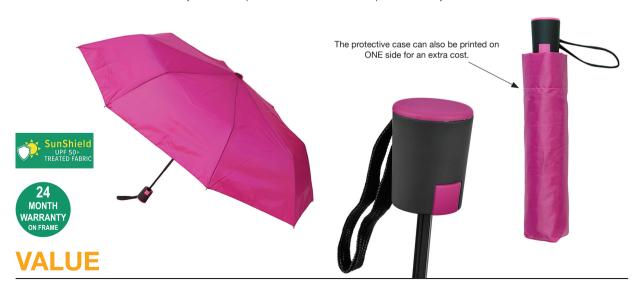

## **BASIC AUTO OPEN FASHION FINISH**

Stock Code: A2-LFA810-DPINK

| •/ | <br>10 |   | _ | Pi |   | k |
|----|--------|---|---|----|---|---|
|    |        | _ | u |    | ш | n |

✓ UPF50+ Pongee Fabric Canopy

✓ Auto Open Folding Frame

√ 8 Metal Ribs

√ 3 Fold Metal & Fibreglass Shaft

√ Deluxe Hand Strap

✓ Matching Colour Features On Handle

Matching Cuff Case

Weight:

365 grams.

Length Closed:

30 cm folded.

Length Tip To Tip:

99 cm coverage.

Logo Size

Recommended print areas are based on normal print location which is 5cm from the hemline & centred on the panel.

A slightly larger print area may be possible depending on the artwork. Please send an image of what is proposed & we can advise accordingly.

Colours vary on screens & print outs so we recommend samples to accurately assess colour.