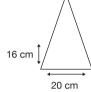

132 cm coverage.

Logo Size

Recommended print areas are based on normal print location which is 5cm from the hemline & centred on the panel.

A slightly larger print area may be possible depending on the artwork. Please send an image of what is proposed & we can advise accordingly.