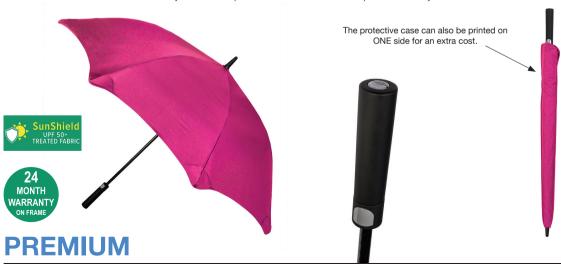

## **WAVES AUTO OPEN GOLF**

Stock Code: G5-WAVES-PINK

✓ Pink

✓ UPF50+ Pongee Fabric Canopy

√ Windproof Auto Open Golf Frame

✓ Internal curved "Wave" Tips

√ Extra Strong Fibreglass Shaft

√ 8 Fully Flexible Fibreglass Ribs

√ Lightning Resistant

Smooth Finish Handle

Matching protective case

Weight:

750 grams.

Length Closed:

100 cm folded.

Length Tip To Tip:

132 cm coverage.

Logo Size

Recommended print areas are based on normal print location which is 5cm from the hemline & centred on the panel.

A slightly larger print area may be possible depending on the artwork. Please send an image of what is proposed & we can advise accordingly.