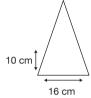

Logo Size

Recommended print areas are based on normal print location which is 5cm from the hemline & centred on the panel.

A slightly larger print area may be possible depending on the artwork. Please send an image of what is proposed & we can advise accordingly.