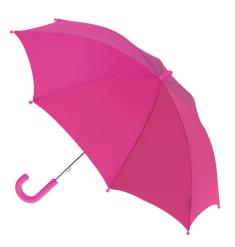

## **KIDS SAFE UMBRELLA**

Stock Code: K1-CN818-PINK

✓ Pink

✓ UPF50+ Treated Pongee Canopy

√ Manual Open

√ Easy-Glide Safety Runner

√ Flexible Fibreglass Ribs

Safety Tips

Matching Colour Handle

/ Kid Friendly

Weight:

245 grams.

Length Closed:

63 cm folded.

Length Tip To Tip:

78 cm coverage.