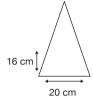

Logo Size

Recommended print areas are based on normal print location which is 5cm from the hemline & centred on the panel.

A slightly larger print area may be possible depending on the artwork. Please send an image of what is proposed & we can advise accordingly.