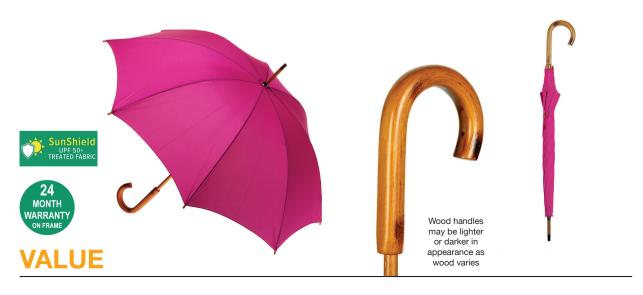

## **WOODEN CLASSIC**

Stock Code: A4-LRW804-FUC

√ Fuschia Pink

✓ UPF50+ Pongee Fabric Canopy

√ Windproof Manual Open Frame

√ 8 Flexible Fibreglass Ribs

√ Walking Length Size

√ Wood Shaft

√ Wood Handle

Decorative Wood Button On Tie Band

Weight:

350 grams.

Length Closed:

89 cm folded.

Length Tip To Tip:

103 cm coverage.