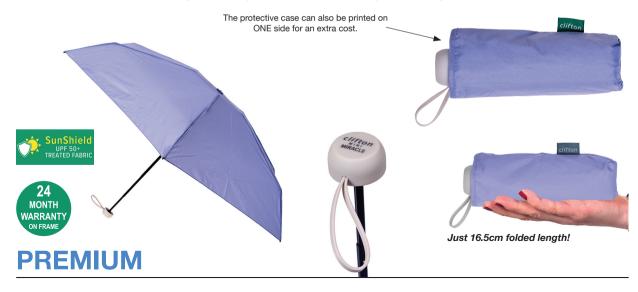

## **MINI MIRACLE**

Stock Code: A1-LF601UL-PURPLE

✓ Purple

✓ UPF50+ Ultra Light Fabric Canopy

√ Mini Miracle Manual Open Folding

√ 6 Windproof Carbon Fibre Ribs

√ 5 Fold Steel & Carbon Fibre Shaft

√ Safety Runner

√ Smooth Finished handle

Matching Cuff Case

Weight:

140 grams.

Length Closed:

16.5cm folded.

Length Tip To Tip:

90 cm coverage.