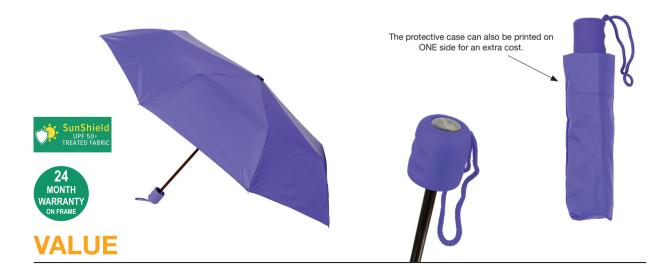

## WINDPROOF MINI MAXI Stock Code: A1-LF828-PURPLE

| $\checkmark$ | Purple                             | Weight:            | Logo Size                                                                                                                                          |
|--------------|------------------------------------|--------------------|----------------------------------------------------------------------------------------------------------------------------------------------------|
| $\checkmark$ | UPF50+ Pongee Fabric Canopy        | 270 grams.         | Recommended print                                                                                                                                  |
| $\checkmark$ | Windproof Mini Maxi Manual Folding |                    | areas are based on                                                                                                                                 |
| $\checkmark$ | 8 Metal & Fibreglass Ribs          | Length Closed:     | normal print location                                                                                                                              |
| $\checkmark$ | 3 Fold Metal Shaft                 | 25 cm folded.      | which is 5cm from the hemline & centred on                                                                                                         |
| $\checkmark$ | Safety Release Button              |                    | the panel.                                                                                                                                         |
| $\checkmark$ | Matching Rubberized Handle         | Length Tip To Tip: | A slightly larger print area may be possible depending on<br>the artwork. Please send an image of what is proposed &<br>we can advise accordingly. |
| $\checkmark$ | Matching Cuff Case                 | 99 cm coverage.    |                                                                                                                                                    |