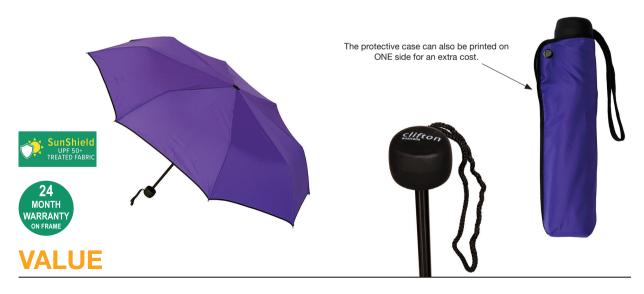

## **DELUXE WINDPROOF MINI MAXI**

Stock Code: A1-LF830-PURPLE

**Purple** 

√ UPF50+ Pongee Fabric Canopy

**Deluxe Mini Maxi Manual Folding** 

8 Metal & Fibreglass Ribs

3 Fold Metal Shaft

**Safety Release Button** 

**Rubberized Handle** 

**Matching Pipe Edge Cuff Case** 

Weight:

290 grams.

Length Closed:

24 cm folded.

Length Tip To Tip: 99 cm coverage.

areas are based on normal print location which is 5cm from the hemline & centred on