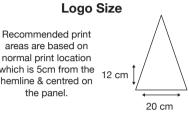

**Rubberized Handle** 

**Matching Pipe Edge Cuff Case** 

Weight:

290 grams.

Length Closed:

24 cm folded.

Length Tip To Tip: 99 cm coverage.

areas are based on normal print location which is 5cm from the hemline & centred on

the panel.

A slightly larger print area may be possible depending on the artwork. Please send an image of what is proposed & we can advise accordingly.

Colours vary on screens & print outs so we recommend samples to accurately assess colour.