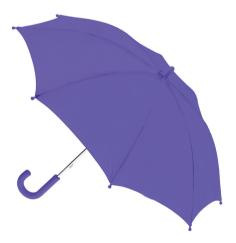

## **KIDS SAFE UMBRELLA**

Stock Code: K1-CN818-PURPLE

✓ Purple

✓ UPF50+ Treated Pongee Canopy

√ Manual Open

√ Easy-Glide Safety Runner

√ Flexible Fibreglass Ribs

√ Safety Tips

Matching Colour Handle

/ Kid Friendly

Weight:

245 grams.

Length Closed:

63 cm folded.

Length Tip To Tip:

78 cm coverage.