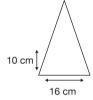

Logo Size

Recommended print areas are based on normal print location which is 5cm from the hemline & centred on the panel.

A slightly larger print area may be possible depending on the artwork. Please send an image of what is proposed & we can advise accordingly.