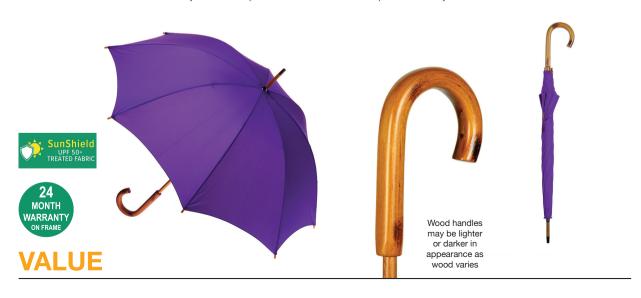

## WOODEN CLASSIC Stock Code: A4-LRW804-PURPLE

✓ Purple

√ UPF50+ Pongee Fabric Canopy

√ Windproof Manual Open Frame

√ 8 Flexible Fibreglass Ribs

√ Walking Length Size

√ Wood Shaft

√ Wood Handle

Decorative Wood Button On Tie Band

Weight:

350 grams.

Length Closed:

89 cm folded.

Length Tip To Tip:

103 cm coverage.

Logo Size