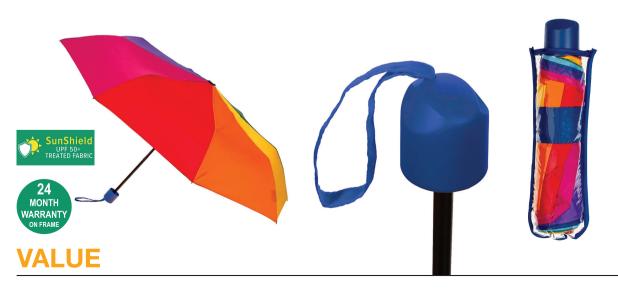

## **RAINBOW MINI MAXI**

Stock Code: A1-LF829-RAINBOW

√ 8 Rainbow Colours

✓ UPF50+ Treated Pongee Canopy

√ Blue Tie band

√ Manual Open & Close

√ 3 Fold Metal Shaft

√ 8 Metal & Fibreglass Ribs

Clear PVC Case With Blue Piping

Blue Matt Finished Handle

Weight:

275 grams.

Length Closed:

25 cm folded.

Length Tip To Tip:

99 cm coverage.