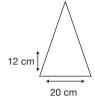

Logo Size

Recommended print areas are based on normal print location which is 5cm from the hemline & centred on the panel.

A slightly larger print area may be possible depending on the artwork. Please send an image of what is proposed & we can advise accordingly.