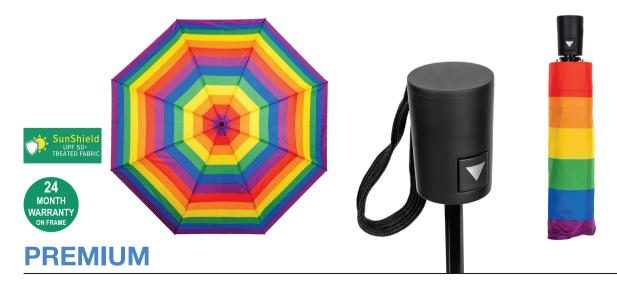

## **AUTO OPEN PRIDE COLOUR**

Stock Code: A2-LFPA810-PRIDE

✓ Official Pride Flag Colours

✓ UPF50+ Treated Pongee Canopy

√ Pink Tie Band

✓ Auto Open & Manual Close

√ 3 Fold Metal Shaft

√ 8 Metal & Fibreglass Ribs

√ Smooth Touch Handle

Matching Pride Flag Case

Weight:

370 grams.

Length Closed:

28 cm folded.

Length Tip To Tip:

99 cm coverage.