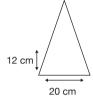

Logo Size

Recommended print areas are based on normal print location which is 5cm from the hemline & centred on the panel.

A slightly larger print area may be possible depending on the artwork. Please send an image of what is proposed & we can advise accordingly.