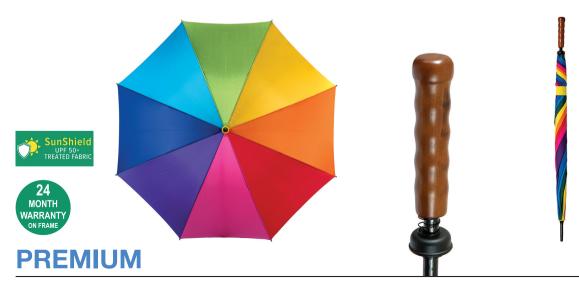

## **GOLF RAINBOW**

Stock Code: G4-GOLF-RAINBOW

√ 8 Rainbow Colours

✓ UPF50+ Treated Pongee Canopy

√ Windproof Golf Frame

√ Manual Open & Close

√ 8 Fully Flexible Ribs

√ Fibreglass Shaft

√ Resin Tip Cup

Classic Wood Golf Handle

Weight:

560 grams.

Length Closed:

104 cm folded.

Length Tip To Tip:

129 cm coverage.