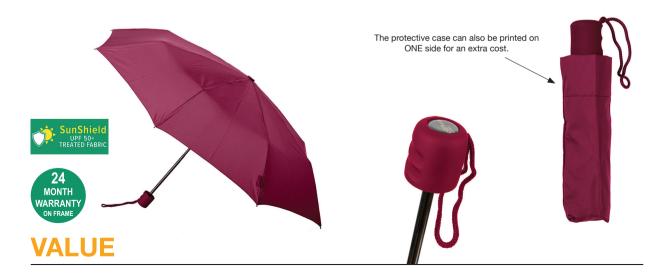

## WINDPROOF MINI MAXI Stock Code: A1-LF828-BURG

**Burgundy Red** Weight: Logo Size  $\checkmark$ **UPF50+ Pongee Fabric Canopy** 270 grams.  $\checkmark$ Recommended print Windproof Mini Maxi Manual Folding  $\checkmark$ areas are based on normal print location 8 Metal & Fibreglass Ribs Lenath Closed:  $\checkmark$ which is 5cm from the 12 cm 3 Fold Metal Shaft 25 cm folded. hemline & centred on 1 the panel. Safety Release Button  $\checkmark$ 20 cm **Matching Rubberized Handle**  $\checkmark$ Length Tip To Tip: A slightly larger print area may be possible depending on the artwork. Please send an image of what is proposed & **Matching Cuff Case**  $\checkmark$ 99 cm coverage. we can advise accordingly.