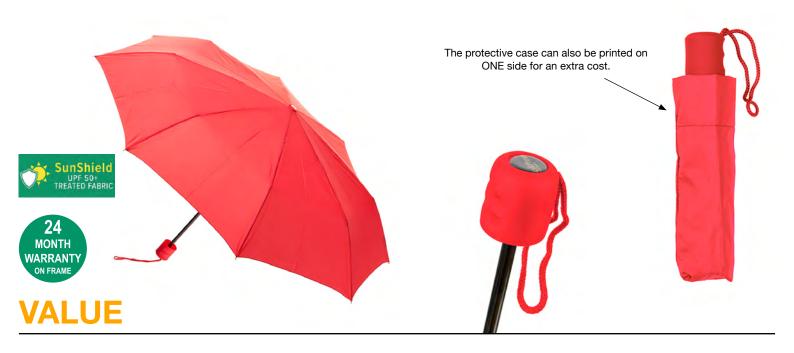

## WINDPROOF MINI MAXI

Stock Code: A1-LF828-RED

√ Red

✓ UPF50+ Pongee Fabric Canopy

√ Windproof Mini Maxi Manual Folding

√ 8 Metal & Fibreglass Ribs

√ 3 Fold Metal Shaft

√ Safety Release Button

√ Matching Rubberized Handle

Matching Cuff Case

Weight:

270 grams.

Length Closed:

25 cm folded.

Length Tip To Tip:

99 cm coverage.