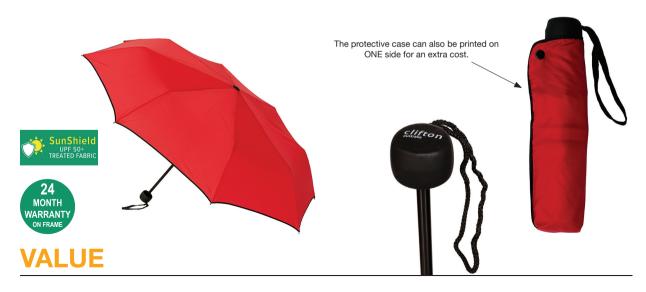

## **DELUXE WINDPROOF MINI MAXI**

Stock Code: A1-LF830-RED

√ Red

✓ UPF50+ Pongee Fabric Canopy

✓ Deluxe Mini Maxi Manual Folding

√ 8 Metal & Fibreglass Ribs

√ 3 Fold Metal Shaft

√ Safety Release Button

√ Rubberized Handle

Matching Pipe Edge Cuff Case

Weight:

290 grams.

Length Closed:

24 cm folded.

Length Tip To Tip:

99 cm coverage.