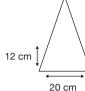

Logo Size

Recommended print areas are based on normal print location which is 5cm from the hemline & centred on the panel.

A slightly larger print area may be possible depending on the artwork. Please send an image of what is proposed & we can advise accordingly.