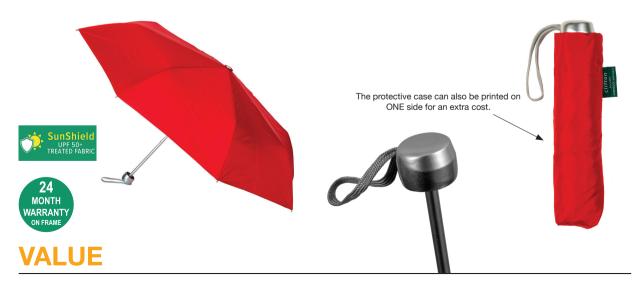

## **EXTRA STRONG WINDPROOF**

Stock Code: A1-LF851W-RED

√ Red

✓ UPF50+ Pongee Fabric Canopy

√ Windproof Mini Maxi Manual Folding

8 Metal & Fibreglass Ribs

√ 3 Fold Metal Shaft

√ Safety Release Button

√ Silver Coated Handle

Matching Cuff Case

Weight:

225 grams.

Length Closed:

25 cm folded.

Length Tip To Tip:

97 cm coverage.