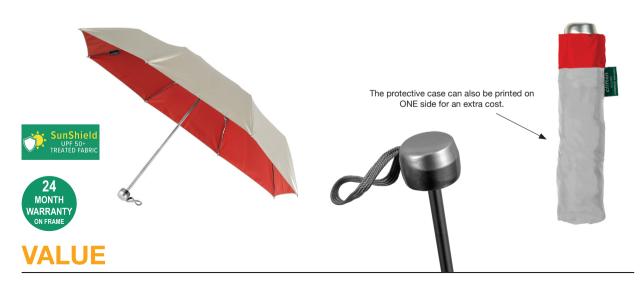

## **EXTRA STRONG WINDPROOF**

Stock Code: A1-LF851W-REDSIL

| √ Silver | Coated / | Red | Under |
|----------|----------|-----|-------|
|----------|----------|-----|-------|

√ UPF50+ Pongee Fabric Canopy

√ Windproof Mini Maxi Manual Folding

√ 8 Metal & Fibreglass Ribs

√ 3 Fold Metal Shaft

√ Safety Release Button

√ Silver Coated Handle

Matching Cuff Case

Weight:

275 grams.

Length Closed: