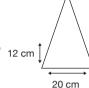

25 cm folded.

Length Tip To Tip:

100 cm coverage.

Logo Size

Recommended print areas are based on normal print location which is 5cm from the hemline & centred on the panel.

A slightly larger print area may be possible depending on the artwork. Please send an image of what is proposed & we can advise accordingly.