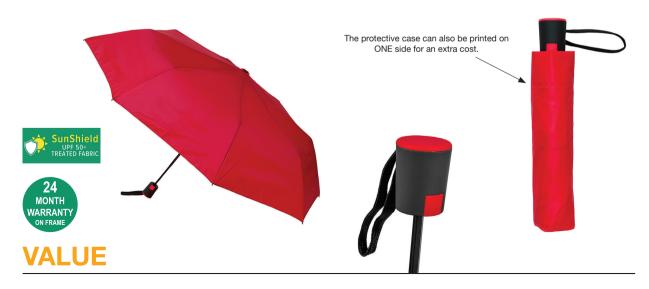

## **BASIC AUTO OPEN FASHION FINISH**

Stock Code: A2-LFA810-RED

√ UPF50+ Pongee Fabric Canopy

✓ Auto Open Folding Frame

√ 8 Metal Ribs

√ 3 Fold Metal & Fibreglass Shaft

√ Deluxe Hand Strap

Matching Colour Features On Handle

Matching Cuff Case

Weight:

365 grams.

Length Closed:

30 cm folded.

Length Tip To Tip:

99 cm coverage.

Logo Size

Recommended print areas are based on normal print location which is 5cm from the hemline & centred on the panel.

A slightly larger print area may be possible depending on the artwork. Please send an image of what is proposed & we can advise accordingly.